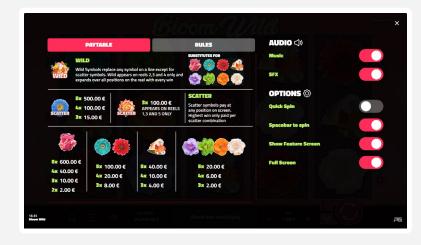

## **Bloom Wild - Bonus Features**

GAME DEVELOPMENT

As the title implies, Wild symbols play a central role in the gameplay here. It acts as a substitute for any other regular symbols. They land only on reels 2, 3, and 4, and whenever they do, they expand to cover the reel entirely.

## FEATURES

• Extend Wild Symbol • GAMBLE GAME