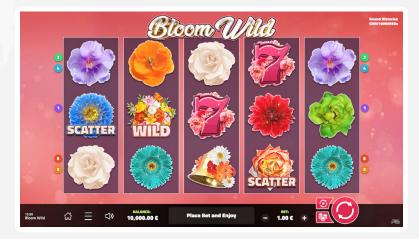

Loading the game will take players to a standard 5x3 reel set with 5 ways to play. Bloom Wild offers perfect aesthetics when it comes to the game's appearance and dynamic as it boats highly-polished symbols as well as smooth animations.