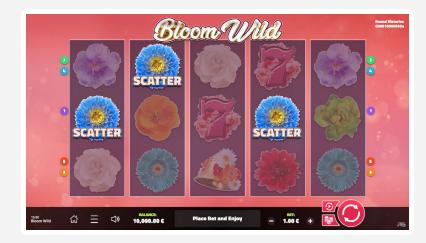

## **Bloom Wild - Bonus Features**

GAME DEVELOPMENT

As the title implies, Wild symbols play a central role in the gameplay here. It acts as a substitute for any other regular symbols. They land only on reels 2, 3, and 4, and whenever they do, they expand to cover the reel entirely.