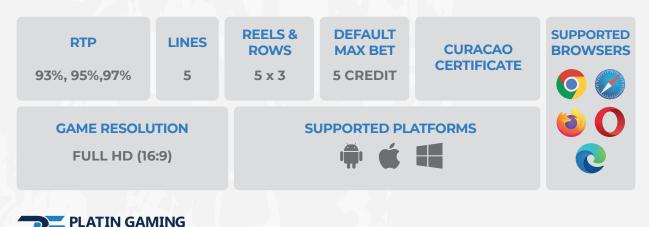

Loading the game will take players to a standard 5x3 reel set with 5 ways to play. Bloom Wild offers perfect aesthetics when it comes to the game's appearance and dynamic as it boats highly-polished symbols as well as smooth animations.