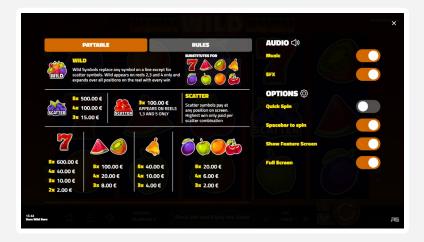

## **Burn Wild Burn - Bonus Features**

As the title implies, Wild symbols play a central role in the gameplay here. They are represented by a mix fruits, which acts as a substitute for any other regular symbols. They land only on reels 2, 3, and 4, and whenever they do, they expand to cover the reel entirely.

## **FEATURES**

• Extend Wild Symbol • GAMBLE GAME