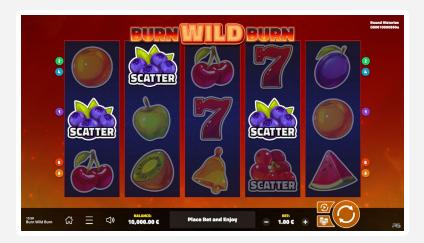

## **Burn Wild Burn - Bonus Features**

As the title implies, Wild symbols play a central role in the gameplay here. They are represented by a mix fruits, which acts as a substitute for any other regular symbols. They land only on reels 2, 3, and 4, and whenever they do, they expand to cover the reel entirely.