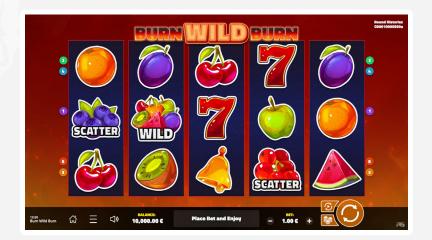

Loading the game will take players to a standard 5x3 reel set with 5 ways to play. Burn Wild Burn offers perfect aesthetics when it comes to the game's appearance and dynamic as it boats highly-polished symbols as well as smooth animations.

## **Burn Wild Burn - Bonus Features**

As the title implies, Wild symbols play a central role in the gameplay here. They are represented by a mix fruits, which acts as a substitute for any other regular symbols. They land only on reels 2, 3, and 4, and whenever they do, they expand to cover the reel entirely.