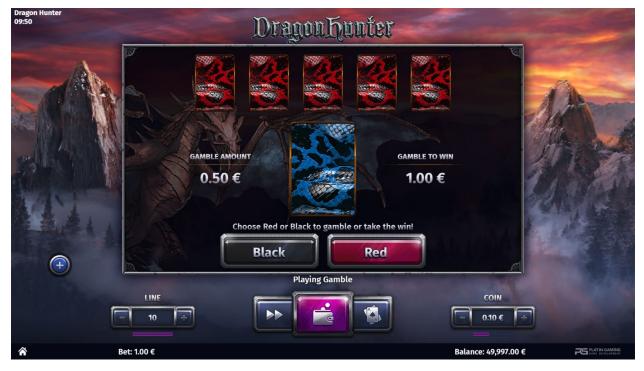

#### 3.2 Gamble Feature

To draw the outcome of the gamble feature one integer random number (0=gamble won, 1=gamble lost) is used.

# **4 SCREEN OF ALL GAME PHASES**

#### 4.3 Gamble

00356 277 91 501 🛛 📞

- Company No. C59424
- Level 0, 109, Sir William Reid Street, Gzira, GZR 1033, Malta
  - VAT MT 21218510 🔗
  - office@platingaming.com 🛛 🗖

- 00356 277 91 501 🕓
- Company No. C59424
- Level 0, 109, Sir William Reid Street, Gzira, GZR 1033, Malta 🛛 ♀
  - VAT MT 21218510 🧳
  - office@platingaming.com 🛛 🗖