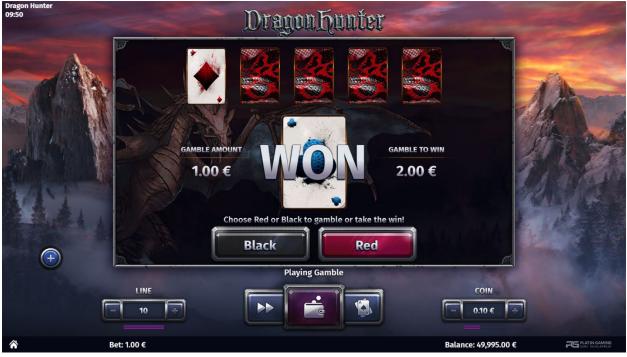

#### 3.2 Gamble Feature

To draw the outcome of the gamble feature one integer random number (0=gamble won, 1=gamble lost) is used.

# **4 SCREEN OF ALL GAME PHASES**

#### 4.3 Gamble

00356 277 91 501 🛛 📞

- Company No. C59424
- Level 0, 109, Sir William Reid Street, Gzira, GZR 1033, Malta
  - VAT MT 21218510 🔗
  - office@platingaming.com 🛛 🗖

- 00356 277 91 501 🕓
- Company No. C59424
- Level 0, 109, Sir William Reid Street, Gzira, GZR 1033, Malta 🛛 ♀
  - VAT MT 21218510 🧳
  - office@platingaming.com 🛛 🗖