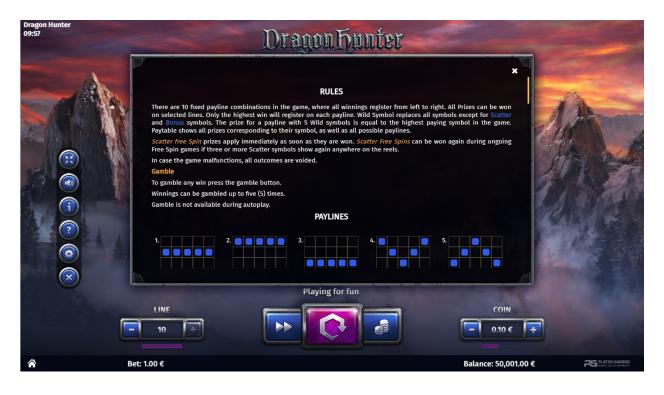

# **1 GAME DESCRIPTION**

Dragon Hunter is a 5-reel, 3-rows, 10-payline game. The number of lines is fixed.

The different symbols on each reel pay (according to the paytable) if the same symbol appears in a line from left to right. For instance, if symbol KING appears on the first, second and third position of line 5, this is awarded as a 3-of-a-kind KING win. Only the highest win of each line is awarded, and all wins are added together.

RTP: 95.02%

2.5 Paylines

Game has 10 Predefined paylines

#### 5.3 Rules