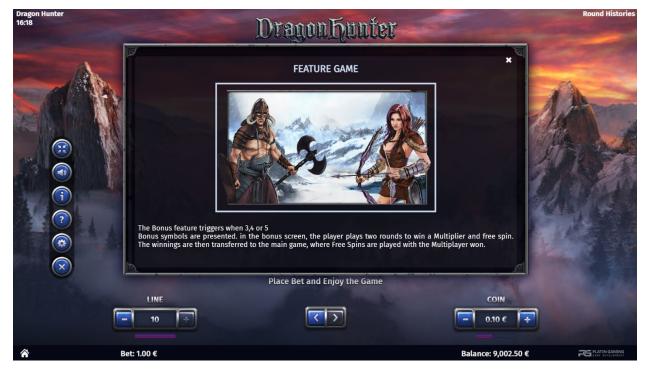

The game has two mutually exclusive Bonus features:

- Freespin Bonus feature: triggered by 3, 4 or 5 SCAT symbols appearing anywhere on the reels, awards 5, 10 or 15 freespins respectively. Additional freespins cannot be won during bonus feature.
- Super Freespin Bonus feature: triggered by 3 BONUS symbols appearing only on reels 1, 3, 5, awards a random number of freespins (5, 8, 10, 20, 30) with a randomly chosen win multiplier (2x, 3x, 5x, 7x, 10x, 20x times the win on the line). Additional Super Freespins cannot be won during bonus feature.

#### 5.2 Bonus