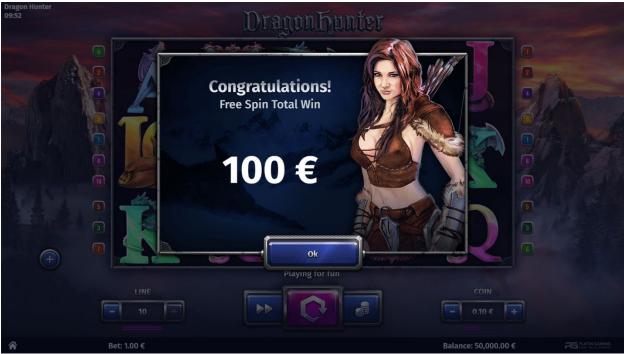

The game has two mutually exclusive Bonus features:

- Freespin Bonus feature: triggered by 3, 4 or 5 SCAT symbols appearing anywhere on the reels, awards 5, 10 or 15 freespins respectively. Additional freespins cannot be won during bonus feature.
- Super Freespin Bonus feature: triggered by 3 BONUS symbols appearing only on reels 1, 3, 5, awards a random number of freespins (5, 8, 10, 20, 30) with a randomly chosen win multiplier (2x, 3x, 5x, 7x, 10x, 20x times the win on the line). Additional Super Freespins cannot be won during bonus feature.

# **4 SCREEN OF ALL GAME PHASES**

#### 4.1 Base Game

©2021 Platin Gaming Ltd All rights reserved

4.2 Free Spins

- Company No. C59424
- Level 0, 109, Sir William Reid Street, Gzira, GZR 1033, Malta
  - VAT MT 21218510 🧳
  - office@platingaming.com 🛛 🗖