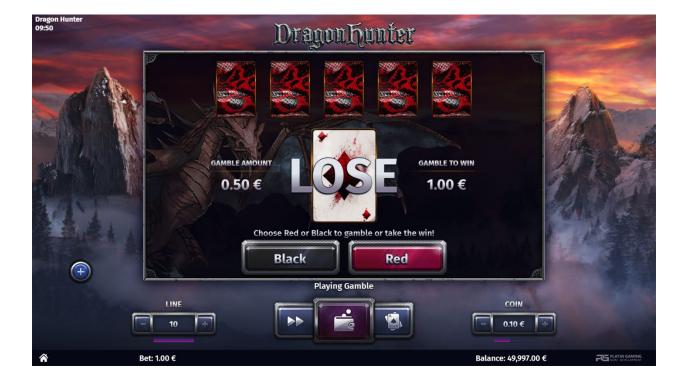

#### 3.2 Gamble Feature

To draw the outcome of the gamble feature one integer random number (0=gamble won, 1=gamble lost) is used.

#### 4.3 Gamble

00356 277 91 501 🛛 📞

- Company No. C59424
- Level 0, 109, Sir William Reid Street, Gzira, GZR 1033, Malta
  - VAT MT 21218510 🔗
  - office@platingaming.com 🛛 🗖

- 00356 277 91 501 🕓
- Company No. C59424
- Level 0, 109, Sir William Reid Street, Gzira, GZR 1033, Malta 🛛 ♀
  - VAT MT 21218510 🧳
  - office@platingaming.com 🛛 🗖