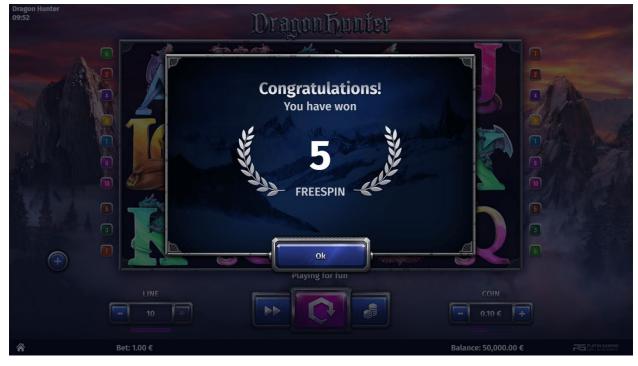

The game has two mutually exclusive Bonus features:

- Freespin Bonus feature: triggered by 3, 4 or 5 SCAT symbols appearing anywhere on the reels, awards 5, 10 or 15 freespins respectively. Additional freespins cannot be won during bonus feature.
- Super Freespin Bonus feature: triggered by 3 BONUS symbols appearing only on reels 1, 3, 5, awards a random number of freespins (5, 8, 10, 20, 30) with a randomly chosen win multiplier (2x, 3x, 5x, 7x, 10x, 20x times the win on the line). Additional Super Freespins cannot be won during bonus feature.

# **4 SCREEN OF ALL GAME PHASES**

#### 4.1 Base Game

©2021 Platin Gaming Ltd All rights reserved

4.2 Free Spins

- Company No. C59424
- Level 0, 109, Sir William Reid Street, Gzira, GZR 1033, Malta
  - VAT MT 21218510 🧳
  - office@platingaming.com 🛛 🗖