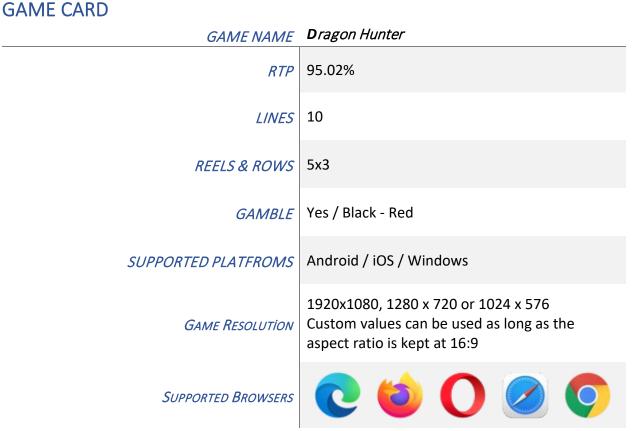

# **1 GAME DESCRIPTION**

Dragon Hunter is a 5-reel, 3-rows, 10-payline game. The number of lines is fixed.

The different symbols on each reel pay (according to the paytable) if the same symbol appears in a line from left to right. For instance, if symbol KING appears on the first, second and third position of line 5, this is awarded as a 3-of-a-kind KING win. Only the highest win of each line is awarded, and all wins are added together.

RTP: 95.02%

2.5 Paylines

Game has 10 Predefined paylines

Allowed values for the bet-multiplier are: 1, 2, 3, 5, 10, 15, 30, 50, 100, 200, 300, 500, 750, 1000

This corresponds to the following minimum and maximum bet:

Minimum bet: 0.01 €

Maximum bet: 100.00 €

2.4 Game Configuration