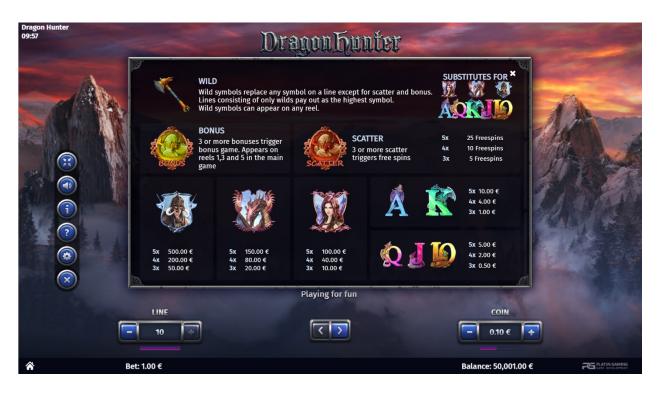

#### 2.1 Symbols

This game has the following graphical symbols:

| Hammer (WILD)                     |   | Ace (ACE)     |
|-----------------------------------|---|---------------|
| Red dragon with eggs<br>(SCATTER) |   | King (KING)   |
| Green dragon with eggs<br>(BONUS) | Ś | Queen (QUEEN) |
| Lady (PIC1)                       | J | Jack (JACK)   |
| Dragon (PIC2)                     |   | Ten (TEN)     |
| Dragon hunter (PIC3)              |   |               |

#### 5.1 Paytable

- Company No. C59424 📃
- Level 0, 109, Sir William Reid Street, Gzira, GZR 1033, Malta
  - VAT MT 21218510 🔗
  - office@platingaming.com 🛛 🗖