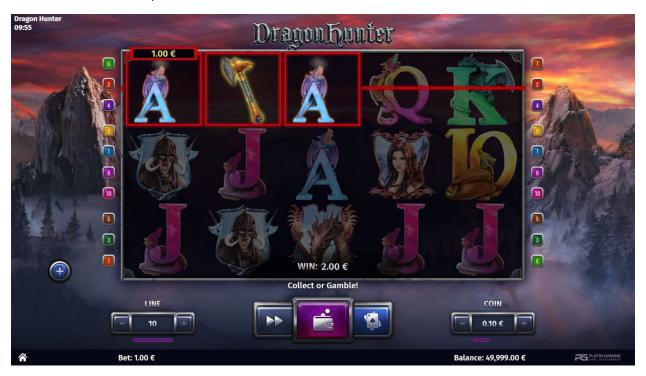

#### 3.2 Gamble Feature

To draw the outcome of the gamble feature one integer random number (0=gamble won, 1=gamble lost) is used.

#### 4.3 Gamble

00356 277 91 501 🛛 📞

- Company No. C59424
- Level 0, 109, Sir William Reid Street, Gzira, GZR 1033, Malta
  - VAT MT 21218510 🔗
  - office@platingaming.com 🛛 🗖

- 00356 277 91 501 🕓
- Company No. C59424
- Level 0, 109, Sir William Reid Street, Gzira, GZR 1033, Malta 🛛 ♀
  - VAT MT 21218510 🧳
  - office@platingaming.com 🛛 🗖