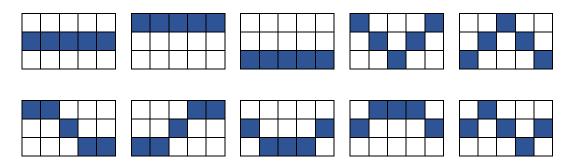

game (value of 1 credit) is set to 0.01 €.

All currency related values in the game are always displayed and formatted according to the denomination, using the dot "." as separator for the cents (e.g. a win of one and a half euros will be displayed as 1.50).

#### 2.5 Bet Options

The number of paylines on which the player can bet is variable between 1 and 10.

The total bet is defined as the number of paylines (1-10) multiplied by the bet-multiplier, which is the amount of credits bet on each payline.

Allowed values for the bet-multiplier are: 1, 2, 3, 5, 10, 15, 30, 50, 100, 200, 300, 500, 750, 1000

This corresponds to the following minimum and maximum bet:

Minimum bet: 0.01 €

Maximum bet: 100.00 €

2.4 Game Configuration

RTP: 95.02%

2.5 Paylines

Game has 10 Predefined paylines



#### 2.6 Paytable

The paytable shown in the game is dynamic: that is all values corresponds to the amount paid to the player for the selected bet.



- Company No. C59424
- Level 0, 109, Sir William Reid Street, Gzira, GZR 1033, Malta 🛛 ♀
  - VAT MT 21218510 🧳

office@platingaming.com

## **3 RANDOM MODEL**

In the base game the engine draws one random number in the [0-1) range to select a set of reels, then it uses 5 random numbers to select the stop positions for all 5 reels, each one of these numbers is drawn in the [0, d-1] domain where d is the length of the reel.

#### 3.1 Freespins

If Free Spins Bonus is triggered, 5 random numbers will be used on every spin to select the stop positions for all 5 reels, each one of these numbers is drawn in the [0, d-1] domain where d is the len