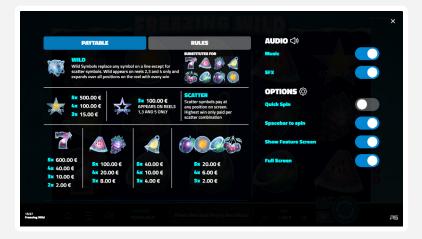

## **Freezing Wild - Bonus Features**

As the title implies, Wild symbols play a central role in the gameplay here. They are represented by a polar bear, which acts as a substitute for any other regular symbols. They land only on reels 2, 3, and 4, and whenever they do, they expand to cover the reel entirely.

## **FEATURES**

Extend Wild Symbol
GAMBLE GAME