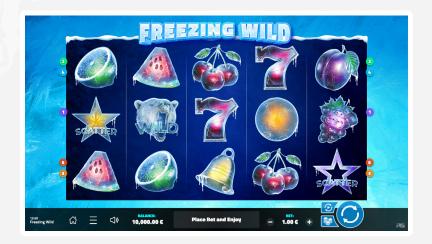

Loading the game will take players to a standard 5x3 reel set with 5 ways to play. Freezing Wild offers perfect aesthetics when it comes to the game's appearance and dynamic as it boats highly-polished symbols as well as smooth animations. The wallpaper is simple though, with fiery blue colors dominating the color scheme, and animated freezing effect behind the grid.

## **Freezing Wild - Bonus Features**

As the title implies, Wild symbols play a central role in the gameplay here. They are represented by a polar bear, which acts as a substitute for any other regular symbols. They land only on reels 2, 3, and 4, and whenever they do, they expand to cover the reel entirely.