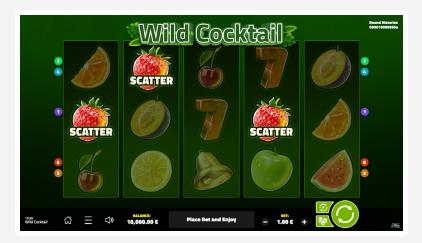

## Wild Cocktail - Bonus Features

As the title implies, Wild symbols play a central role in the gameplay here. They are represented by mix fruits, which acts as a substitute for any other regular symbols. They land only on reels 2, 3, and 4, and whenever they do, they expand to cover the reel entirely.

## **FEATURES**

• Extend Wild Symbol • GAMBLE GAME