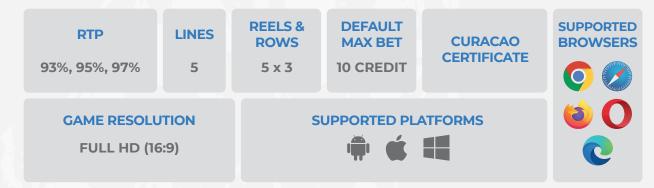

Loading the game will take players to a standard 5x3 reel set with 5 ways to play. Wild Cocktail offers perfect aesthetics when it comes to the game's appearance and dynamic as it boats highly-polished symbols as well as smooth animations.

## **FEATURES**

• Extend Wild Symbol • GAMBLE GAME