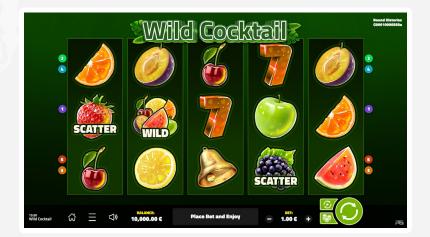

Loading the game will take players to a standard 5x3 reel set with 5 ways to play. Wild Cocktail offers perfect aesthetics when it comes to the game's appearance and dynamic as it boats highly-polished symbols as well as smooth animations.

## Wild Cocktail - Bonus Features

As the title implies, Wild symbols play a central role in the gameplay here. They are represented by mix fruits, which acts as a substitute for any other regular symbols. They land only on reels 2, 3, and 4, and whenever they do, they expand to cover the reel entirely.